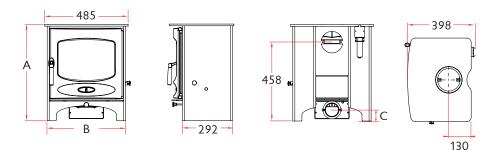

### 300 mm (12")

MIN DISTANCE TO COMBUSTIBLES

Side: 500mm Rear: 400mm

With heatshield - Rear: 175mm

|             | Α   | В   | С   | WEIGHT |
|-------------|-----|-----|-----|--------|
| LOW LEGS    | 560 | 455 | 65  | 96KG   |
| STORE STAND | 745 | 455 | 250 | 104KG  |
| HIGH LEGS   | 765 | 469 | 268 | 99.5KG |