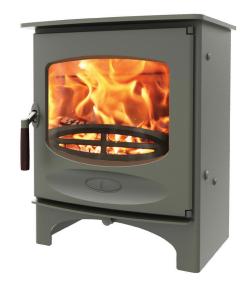

## **C-FIVE**

The C-Five has a similar output to the C-Four but it is built with landscape proportions to take a slightly longer log length; 300mm (12"). The stove is fire brick lined and in certain situations, can be installed without the need for external air due to its rated output of 5kW.